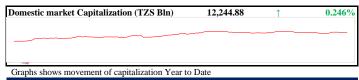

220

1,800

AFRIPRISE

TCCL

| MARKET INDICES        | Point    | Change (Pts) | %      | 1M     | YTD    |
|-----------------------|----------|--------------|--------|--------|--------|
| DSEI                  | 2,172.73 | +4.03        | 0.186% | +1.54% | 1.54%  |
| TSI                   | 4,619.37 | +11.33       | 0.246% | +0.01% | 0.01%  |
| Industrial and Allied | 5,070.13 | +25.33       | 0.502% | +0.50% | 0.50%  |
| Banking & Investment  | 5,754.32 | +1.54        | 0.027% | -0.51% | -0.51% |
| Commercial services   | 2,134.27 | 0.00         | 0.000% | -0.20% | -0.20% |