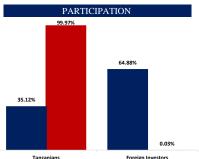

Transaction Value (TZS Bln)

| Tunzamans                    | Torcigit investors |             |         |                |        |
|------------------------------|--------------------|-------------|---------|----------------|--------|
| ■ Purchase ■ Sales           |                    |             |         |                |        |
| MOVERS                       | TICKER             | PRICE (TZS) | VOLUME  | TURNOVER (TZS) | % YTD  |
| CRDB Bank Plc                | CRDB               | 660         | 245,543 | 161.9 Mln      | -1.49% |
| Tanzania Portland Cement Plc | TPCC               | 3,760       | 4,526   | 17 Mln         | 4.44%  |
| NMB Bank Plc                 | NMB                | 5,350       | 2,250   | 12.4 Mln       | 0.00%  |