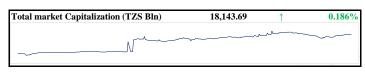

220

1,800

AFRIPRISE

TCCL

| MARKET INDICES        | Point    | Change (Pts) | %      | 1M     | YTD    |
|-----------------------|----------|--------------|--------|--------|--------|
| DSEI                  | 2,172.73 | +4.03        | 0.186% | +1.54% | 1.54%  |
| TSI                   | 4,619.37 | +11.33       | 0.246% | +0.01% | 0.01%  |
| Industrial and Allied | 5,070.13 | +25.33       | 0.502% | +0.50% | 0.50%  |
| Banking & Investment  | 5,754.32 | +1.54        | 0.027% | -0.51% | -0.51% |
| Commercial services   | 2,134.27 | 0.00         | 0.000% | -0.20% | -0.20% |