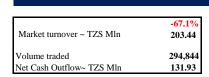

Transaction Value (TZS Bln)

| Tunzamans                    | Torcigit investors |             |         |                |        |
|------------------------------|--------------------|-------------|---------|----------------|--------|
| ■ Purchase ■ Sales           |                    |             |         |                |        |
| MOVERS                       | TICKER             | PRICE (TZS) | VOLUME  | TURNOVER (TZS) | % YTD  |
| CRDB Bank Plc                | CRDB               | 660         | 245,543 | 161.9 Mln      | -1.49% |
| Tanzania Portland Cement Plc | TPCC               | 3,760       | 4,526   | 17 Mln         | 4.44%  |
| NMB Bank Plc                 | NMB                | 5,350       | 2,250   | 12.4 Mln       | 0.00%  |